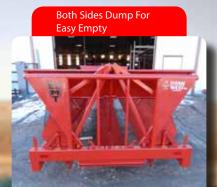

## **Strongest, Most Versatile Feeder Around**

Spring-Loaded Telescoping Hitch

This revolutionary feeder hydraulically dumps the trailer floor on each side for trouble-free cleanout, making it faster and easier than any other feeder on the market. Powered by your tractor or hydraulic truck bed, the EZMT also enables you to adjust the width of the trailer to accommodate both cows and calves, while allowing you to use the same feeder with a range of differentsized animals.