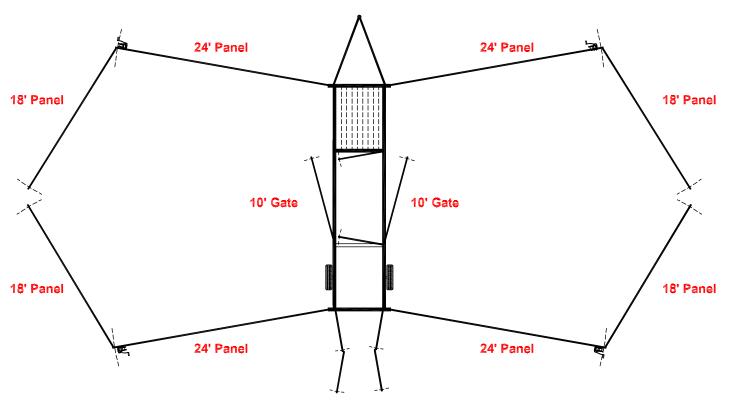

## COR 2400..... 24' O.K. Corral "Original"

Corral has (4)24' and (4)18' Panels Standard Features of the 24' Corral:

- ~ All panels and gates are 7-bar(69" tall)
- ~ Compartment behind the hitch
- ~ All panels and gates are constructed of 1-1/2" square 14 gauge
- ~ All Corral's have 8-bolt wheels and 16" tires
- ~ All Corral's have 4-Panel Supports on 24' Panels
- ~ All Corral's have 2-Cane Latches on 10' Sort Gates