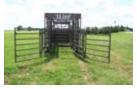

# **O.K. Corral "Original"**

**Optional Horse Front** 

Big Enough to Drive Your Truck Through it

**Bifold Rear Gate** 

Front Compartment

## COR 2400..... 24' O.K. Corral "Original"

Corral has (4)24' and (4)18' Panels Standard Features of the 24' Corral:

- ~ All panels and gates are 7-bar(69" tall)
- ~ Compartment behind the hitch
- ~ All panels and gates are constructed of 1-1/2" square 14 gauge
- ~ All Corral's have 8-bolt wheels and 16" tires
- ~ All Corral's have 4-Panel Supports on 24' Panels
- ~ All Corral's have 2-Cane Latches on 10' Sort Gates