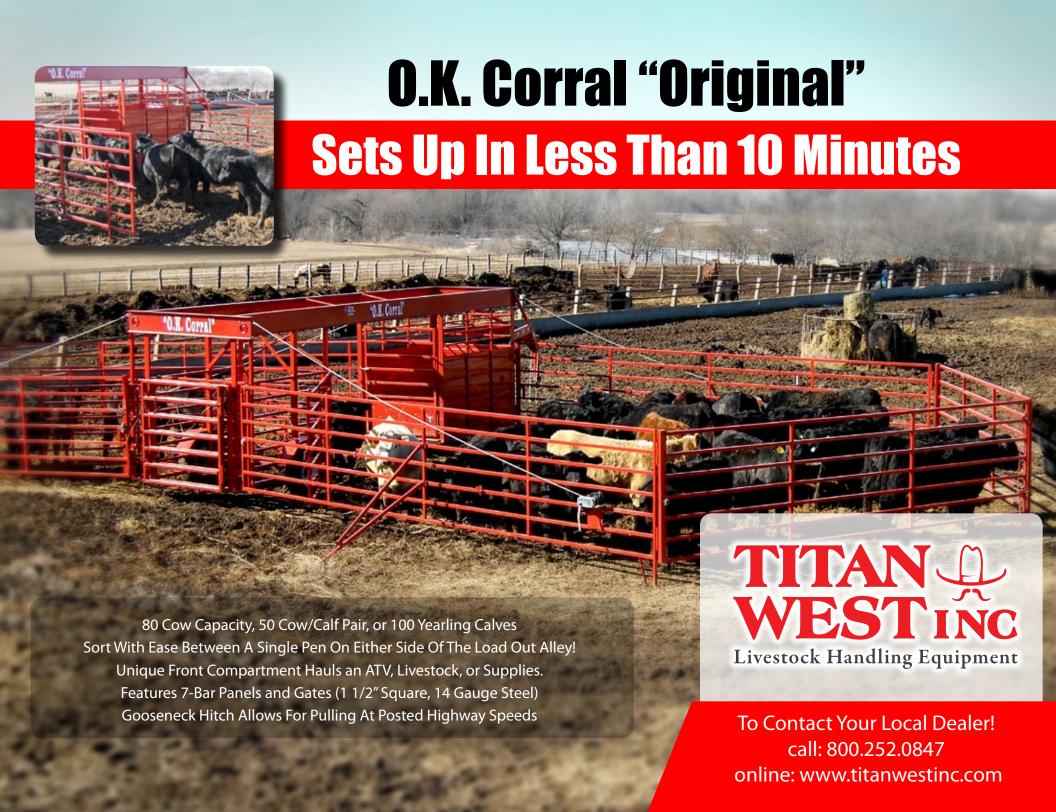

# **O.K. Corral "Original"**

**Optional Horse Front** 

Big Enough to Drive Your Truck Through it

**Bifold Rear Gate** 

Front Compartment

## COR 2400..... 24' O.K. Corral "Original"

Corral has (4)24' and (4)18' Panels Standard Features of the 24' Corral:

- ~ All panels and gates are 7-bar(69" tall)
- ~ Compartment behind the hitch
- ~ All panels and gates are constructed of 1-1/2" square 14 gauge
- ~ All Corral's have 8-bolt wheels and 16" tires
- ~ All Corral's have 4-Panel Supports on 24' Panels
- ~ All Corral's have 2-Cane Latches on 10' Sort Gates