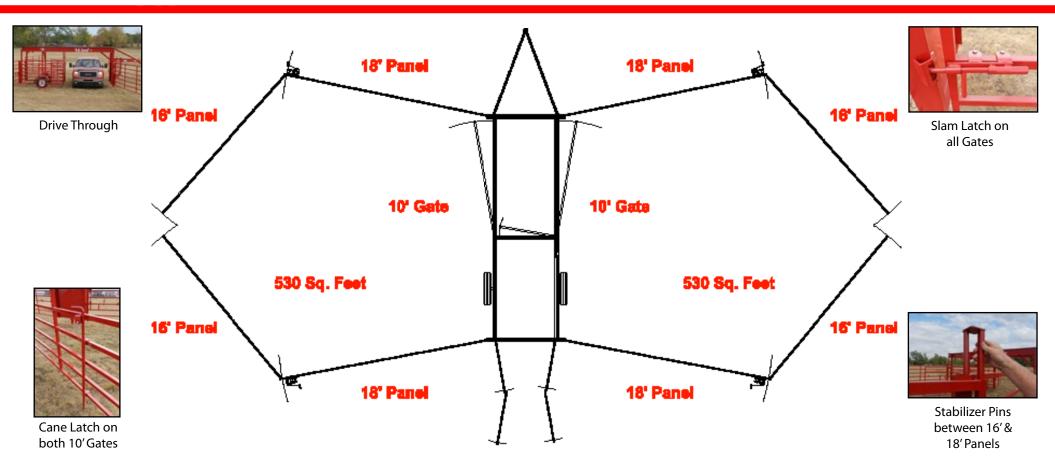

## COR 2000...... 20' O.K. Corral "Jr."

Corral has (4)18' and (4)16' Panels
Standard Features of the 20' J.r. Corral:

- ~ All panels and gates are 7-bar(69" tall)
- ~ All panels and gates are constructed of 1-1/2" square 14 gauge
- ~ All Corral's have 8-bolt wheels and 16" tires
- ~ All Corral's have 2-Cane Latches on 10' Sort Gates