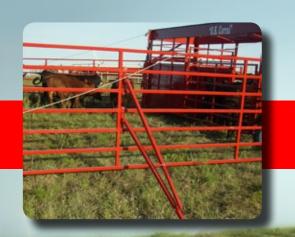

# **Sets Up In Less Than 20 Minutes!**

200 Cow Capacity
125 Cow/Calf Pair, or
250 Yearling Calves
Sort with ease between a single
pen on either side of the
load out alley!
Unique front compartment hauls
and ATV, Livestock, or supplies.
Features 7-bar Panels and Gates
(1-1/2" square, 14 gauge steel)
Gooseneck hitch allows for
pulling at posted highway speeds.