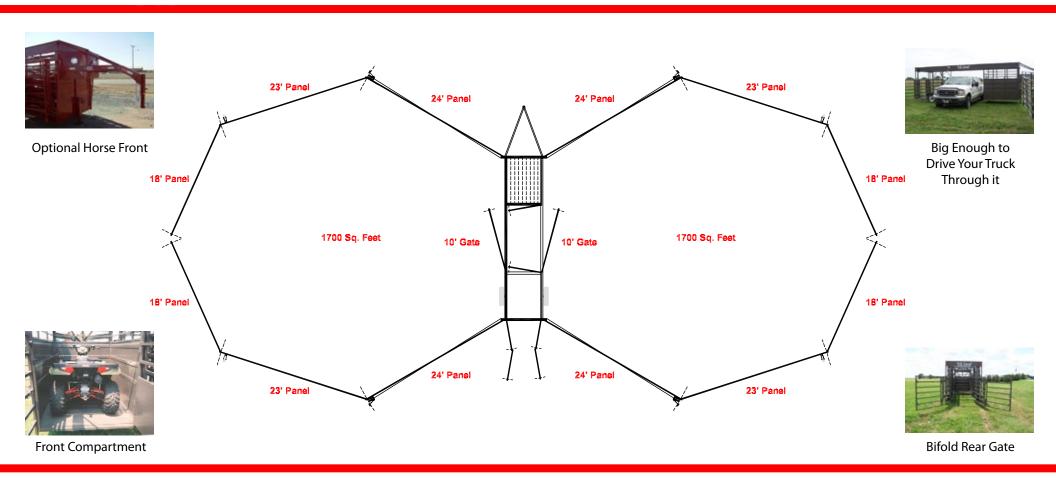

# **Sets Up In Less Than 20 Minutes!**

200 Cow Capacity
125 Cow/Calf Pair, or
250 Yearling Calves
Sort with ease between a single
pen on either side of the
load out alley!
Unique front compartment hauls
and ATV, Livestock, or supplies.
Features 7-bar Panels and Gates
(1-1/2" square, 14 gauge steel)
Gooseneck hitch allows for
pulling at posted highway speeds.

#### COR 2400SR......24' O.K. Corral "Sr."

Corral has (4)24' Panels, (4)23' Panels and (4)18' Panels

Standard Features of the 24' Sr. Corral:

- ~ All panels and gates are 7-bar(69" tall)
- ~ Compartment behind the hitch
- ~ All panels and gates are constructed of 1-1/2" square 14 gauge
- ~ All Corral's have 8-bolt wheels and 16" tires
- ~ All Corral's have 4-Panel Supports on 23' and 24' Panels
- ~ Solid Wheel on all 23' Panels
- ~ All Corral's have 2-Cane Latches on 10' Sort Gates

### COR 2400......24' O.K. Corral "Original"

Corral has (4)24' and (4)18' Panels
Standard Features of the 24' Corral:

Standard reactives of the 24 Corrai.

- ~ All panels and gates are 7-bar(69" tall)
- ~ Compartment behind the hitch
- ~ All panels and gates are constructed of 1-1/2" square 14 gauge
- ~ All Corral's have 8-bolt wheels and 16" tires
- ~ All Corral's have 4-Panel Supports on 24' Panels
- ~ All Corral's have 2-Cane Latches on 10' Sort Gates

#### Options:

COR 2406...... O.K. Corral Portable Panel Hangers (set of 4)

-Will carry up to (6) 8' Portable Panels COR 2409...... O.K. Corral Reciever Hitch for

light duty towing
COR 2410...... O.K. Corral Horse Front Option