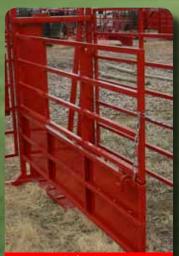

Split Gate

Specifications

Assist with the Calving Process Artificial Insemination Pen Sick Pen Can be Set Up Inside a Building for a More Permanent Installation Simple to Operate Low-Cost Investment Built Strong to Last for Many Years Safety for Operator & Animal is Top Priority 7-Bar (69" tall) Side Panel Height Built of 1 1/4 " & 2" Square Tubing Split Squeeze Gate to Allow Nursing or for C-Sections, Sheet Metal on Bottom Half of Gate Stanchion Headgate with a Rope Close & Emergency Quick Release Standard Size: 10' x 10' 7" Bar Pen w/ Stanchion (69" tall)