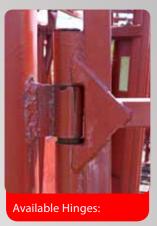

48" sheet metal

Available Categories:

Cattle Gates – 6 & 7-bar gates

Horse Gates – 5 & 6-bar gates

Bison Gates - 7 & 8-bar gates

- 1"x 12" all-thread hinges
- Weld on hinge
- Lag plate hinge
- Optional 270-degree hinge (custom-built gates only)