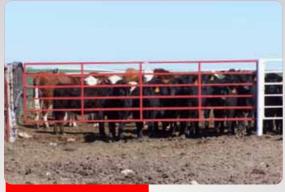

48" sheet metal

Available Categories:

Cattle Gates – 6 & 7-bar gates

Horse Gates – 5 & 6-bar gates

Bison Gates - 7 & 8-bar gates

- 1"x 12" all-thread hinges
- Weld on hinge
- Lag plate hinge
- Optional 270-degree hinge (custom-built gates only)