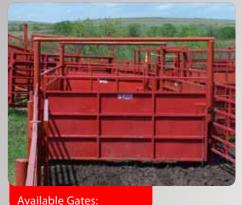

48" sheet metal

Available Categories:

Cattle Gates – 6 & 7-bar gates

Horse Gates – 5 & 6-bar gates

Bison Gates - 7 & 8-bar gates

- 1"x 12" all-thread hinges
- Weld on hinge
- Lag plate hinge
- Optional 270-degree hinge (custom-built gates only)