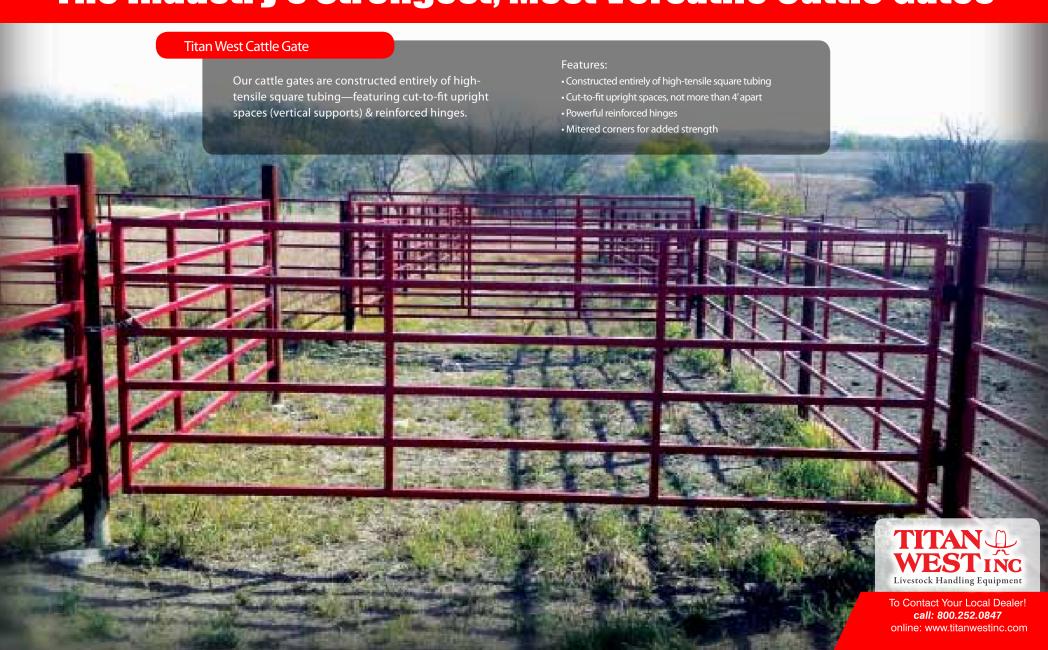

## The Industry's Strongest, Most Versatile Cattle Gates

Standard Gates – 1 1/4" square tubing, 48" tall

Heavy-Duty Gates – 1 1/2" square tubing, 52" tall

Crowd Panel Gates – 1 1/2" square tubing, 60" tall,