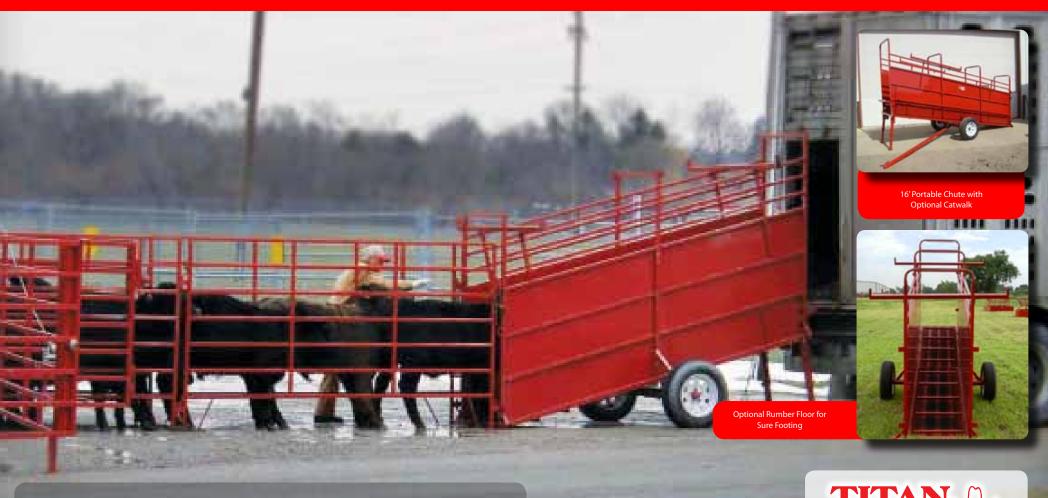

### 12' Portable Loading Chute

- 16' Portable Loading Chute Also Available
- Constructed of 2" Heavy-Duty Square Tubing
- Sides are 1-1/2" Square Tubing, Covered with 48" Galvaneal, 16-Guage
- Wooden Floor has Metal Cleats for Sure Footing Adjustable to 4 Height Settings
- Hitch Tongue Drops Down, Swings to Either Side & Removable
- Hinged Adjustable Legs Designed for Ease of Operation Pull Pins, Back Up & Chute Automatically Rises into Position
- Transport Your Chute & Corral in One Unit Carries 10 Portable Panels on Each Side
- Portable Chute Options include: End Gates, Rumbar Flooring & Catwalks