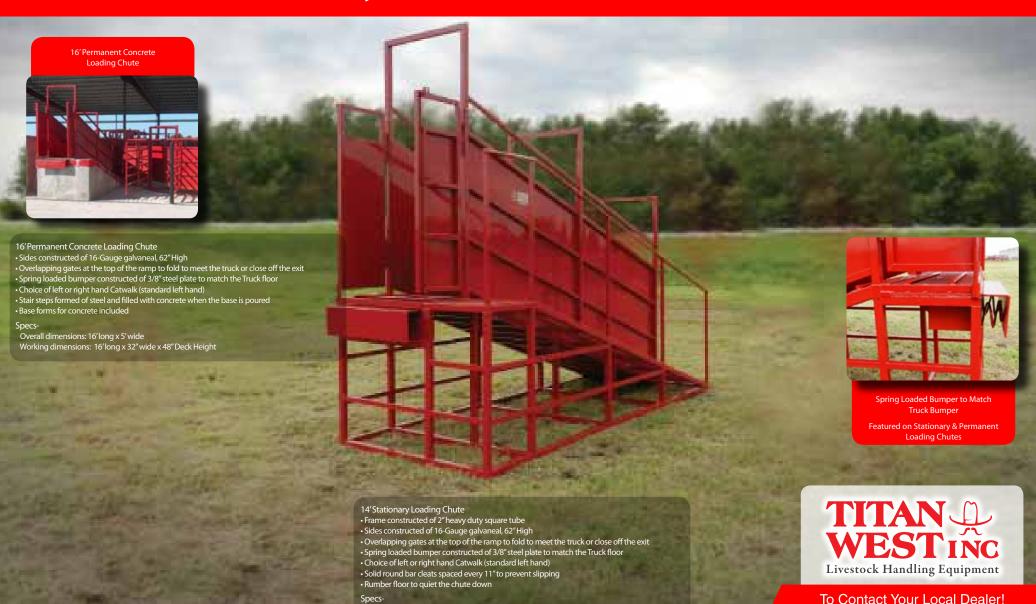

## Stationary & Permanent Loading Chutes

### **Versatile, Functional & Built to Work**

call: 800.252.0847

online: www.titanwestinc.com

Overall dimensions: 14' long x 5' wide

Working dimensions: 14'long x 32" wide x 48" Deck Height