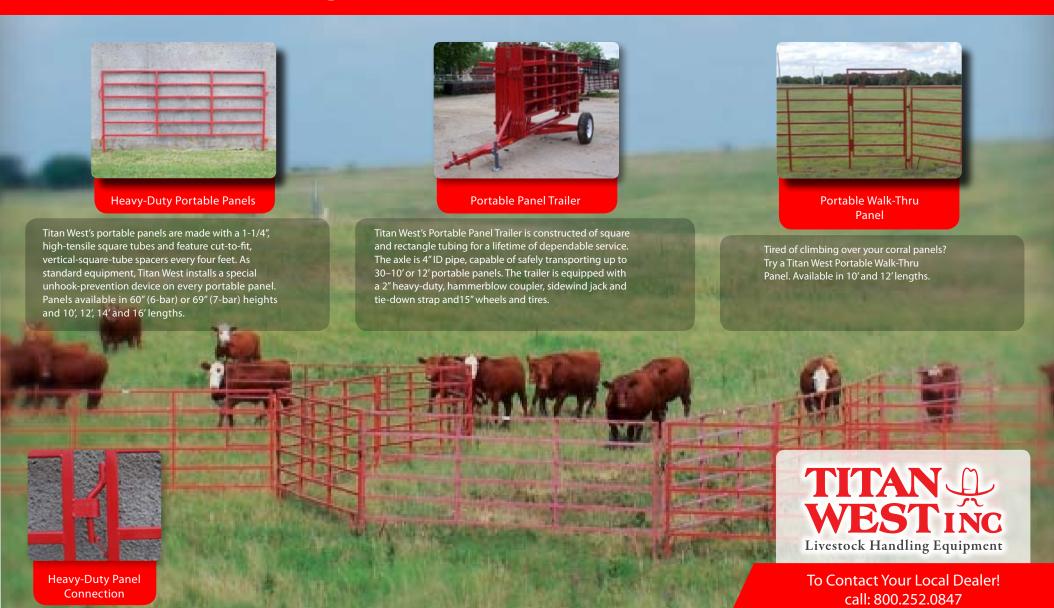

#### Classic Portable Corral Panels:

Made of 1.66" High-Tensile Round Tubing Perfect for Round Pens & Arena Applications Available in 10' & 12' lengths All Panels (Vertical & Horizontal) use 16-Gauge Tubing Standard Heights are 6-bar (60" Tall) or 7-bar (72" Tall) 5' x 9' Bow Gate