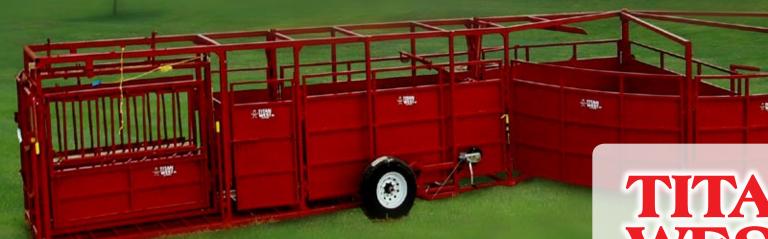

## **Portable Tub Single Alley**

**Go From Working Cattle To Road Ready In Minutes** 

- 10 Minute Setup From Transport To Full Operation
- Folding No-Back Adjust Without Chains
- Safety Brake Winch For Each Side
- E-Z Adjustable Alley
- Removable Hitch
- Same High Quality Features As Our Permanent Tub

## **Portable Tub Single Alley**

Titan West's Portable Tub with a Single Alley uses many of the same features found on the Stationary Tub. This unit can be set up in less than 10 minutes, saving the producer valuable time.

This system uses a full 10' crowd tub that folds to a legal road width. With up to 20' of alleyway, the Portable Tub allows you the flexibility to put your working chute or loading chute in front.

The other option is to have 10' of alleyway and the Titan West Combo Chute in front of the alley. This option includes the Palpation Cage directly behind the Working Chute. The Working Chute has all of the features of Titan West's Combo Working Chute, complete with rumber floor and Chest Rest.

Both systems come with Titan West's E-Z Adjustable Alley, allowing the alley to be adjusted with 15" to 30" with ease. The Titan West "folding No-Back" is placed at the back of the alley. Two hand-operated winches allow you to go from working cattle to road ready in minutes.