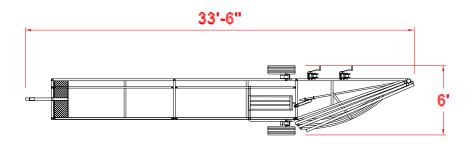

## **Portable Tub Single Alley**

**Go From Working Cattle To Road Ready In Minutes** 

- 10 Minute Setup From Transport To Full Operation
- Folding No-Back Adjust Without Chains
- Safety Brake Winch For Each Side
- E-Z Adjustable Alley
- Removable Hitch
- Same High Quality Features As Our Permanent Tub

This system uses a full 10' crowd tub that folds to a legal road width. With up to 20' of alleyway, the Portable Tub allows you the flexibility to put your working chute or loading chute in front.

The other option is to have 10' of alleyway and the Titan West Combo Chute in front of the alley. This option includes the Palpation Cage directly behind the Working Chute. The Working Chute has all of the features of Titan West's Combo Working Chute, complete with rumber floor and Chest Rest.