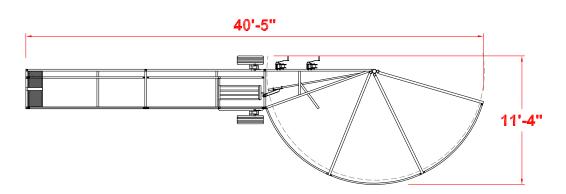

This system uses a full 10' crowd tub that folds to a legal road width. With up to 20' of alleyway, the Portable Tub allows you the flexibility to put your working chute or loading chute in front.

The other option is to have 10' of alleyway and the Titan West Combo Chute in front of the alley. This option includes the Palpation Cage directly behind the Working Chute. The Working Chute has all of the features of Titan West's Combo Working Chute, complete with rumber floor and Chest Rest.