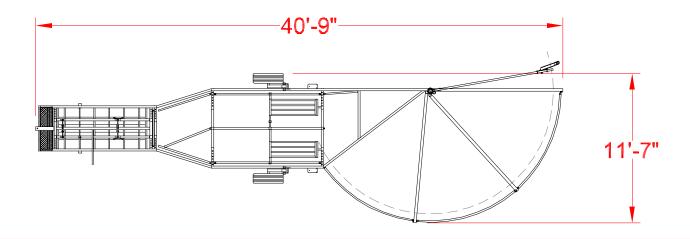

## In Minutes, You Could Be Working Cattle

Go from road ready to working cattle in ten minutes with the TITAN WEST Portable Tub Twin Alley.

This unit features a full 10' crowd tub, that folds to legal road width. A double alley and palpation cage leading to a single alley with optional chute sides and headgate completes the unit.

The double alley allows for a continuous flow of cattle to your working chute, which results in working more animals in less time. Two hand operated winches allow you to go from working cattle to road ready in ten minutes.