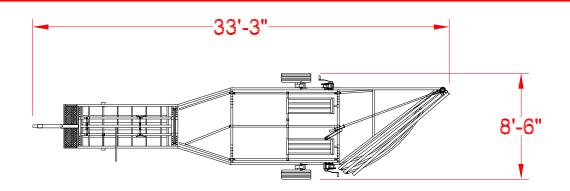

## In Minutes, You Could Be Working Cattle

Go from road ready to working cattle in ten minutes with the TITAN WEST Portable Tub Twin Alley.

This unit features a full 10' crowd tub, that folds to legal road width. A double alley and palpation cage leading to a single alley with optional chute sides and headgate completes the unit.

The double alley allows for a continuous flow of cattle to your working chute, which results in working more animals in less time. Two hand operated winches allow you to go from working cattle to road ready in ten minutes.