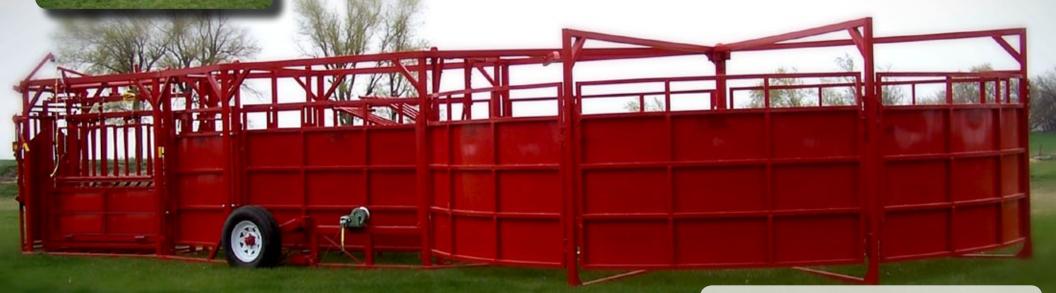

# **Portable Tub Twin Alley**

## In Minutes, You Could Be Working Cattle

Go from road ready to working cattle in ten minutes with the TITAN WEST Portable Tub Twin Alley.

This unit features a full 10' crowd tub, that folds to legal road width. A double alley and palpation cage leading to a single alley with optional chute sides and headgate completes the unit.

The double alley allows for a continuous flow of cattle to your working chute, which results in working more animals in less time. Two hand operated winches allow you to go from working cattle to road ready in ten minutes.

### Features:

- Open bar divider panel lets cattle see each other, reducing stress and encouraging tandem flow
- Faster flow, more capacity, less time waiting, less prodding results in less stress
- 10 minute setup from transport to full operation
- Folding no-back adjusts without chains resulting in less noise
- Safety brake winch on each side

- Access doors to the single alleyway from either side
- Removable hitch
- Crowd ahead feature in single alley
- Same high quality features as our permanent tub
- Unit weight 4,220 lbs. without headgate